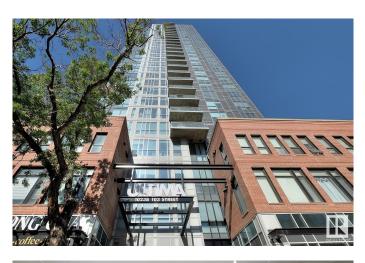

# \$32,500 - 10238 103 Street, Edmonton

MLS® #E4424970

## \$32,500

0 Bedroom, 0.00 Bathroom, Condo / Townhouse on 0.00 Acres

Downtown (Edmonton), Edmonton, AB

Don't miss this rare opportunity to own a parking stall in the Ice District! This stall is located in the prestigious Ultima building in the heart of Edmonton's downtown core, and is within 100 feet of the elevator doors. Use it yourself or rent it out between \$275-\$300/mth. Low condo fees & property taxes are less than \$50/mth combined.