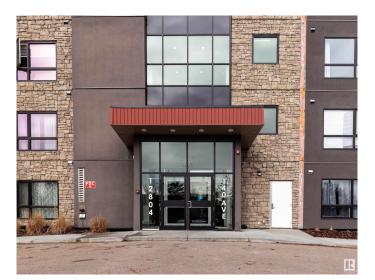

# \$295,900 - 202 12804 140 Avenue, Edmonton

MLS® #E4425023

# \$295,900

2 Bedroom, 2.00 Bathroom, 1,095 sqft Condo / Townhouse on 0.00 Acres

Pembina, Edmonton, AB

"Excellent Value" This Large Corner Unit in Aloft Skyview Features Bright Open Floorplan with Oversized Windows. Great Kitchen with Upgraded Counters, Stainless Appliances and Large Pantry. Spacious Living Room with Garden Door Access to Balcony with North Facing Courtyard View. 2 BEDROOMS, 2 BATHROOMS plus DEN. Other Features Include In Suite Laundry, Titled UNDERGROUND Parking Stall. Amazing Views from the Roof Top Patio. Fantastic Location Close to All Amenities!

# **Community Information**

Address 202 12804 140 Avenue

Area Edmonton
Subdivision Pembina
City Edmonton
County ALBERTA

Province AB

Postal Code T6V 0M3