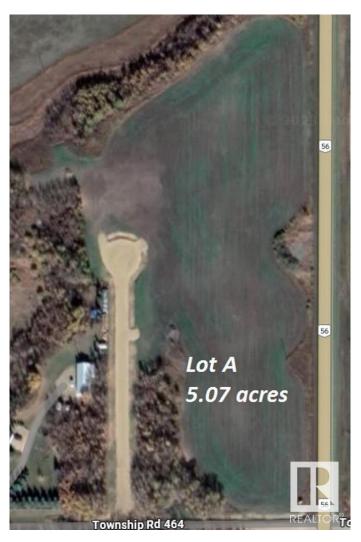

### \$279,900

0 Bedroom, 0.00 Bathroom, Rural on 5.07 Acres

None, Rural Camrose County, AB

REMARKABLE LOCATION for this 5.07 acre property, just a short drive east of Camrose. Situated adjacent to HWY 56 north of the Richard Pioneer Legacy Junction corner. This lot is serviced with CITY WATER, power and natural gas to the property line. Paved most of the way, with a minor amount of gravel to enter the acreage. In a cul-de-sac which limits unwanted traffic. Great opportunity to build in the country and enjoy your privacy, while still living approximately 7 minutes from Camrose. Potential for SECOND RESIDENCE (discretionary use). Two other lots are also available. Welcome home!

### **Exterior**

Exterior Features Cul-De-Sac, Flat Site, Level Land, No Through Road