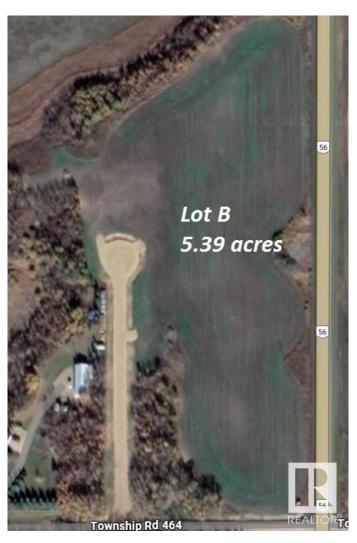

### \$279,900

0 Bedroom, 0.00 Bathroom, Rural on 5.39 Acres

None, Rural Camrose County, AB

Imagine living only 7 minutes east of Camrose, but having 5.39 acres to yourself! This acreage is adjacent to HWY 56, north of the Richardson Pioneer Legacy Junction corner. SERVICED with CITY WATER, power and natural gas to the property line. Paved most of the way, with a minor amount of grave to enter the acreage. In a cul-de-sac which limits unwanted traffic. Build your dream home in the country and enjoy your privacy, just a short drive from Camrose. Potential for SECOND RESIDENCE (discretionary use) Two other lots are also available. Welcome home!

## **Essential Information**

MLS® # E4425067 Price \$279,900

Bathrooms 0.00 Acres 5.39 Type Rural

Sub-Type Vacant Lot/Land

Status Active

## **Community Information**

Address 19408 B Twp Rd 464
Area Rural Camrose County

Subdivision None

City Rural Camrose County

County ALBERTA

Province AB

Postal Code T0B 2M2

### **Exterior**

Exterior Features Cul-De-Sac, Flat Site, Level Land, No Through Road