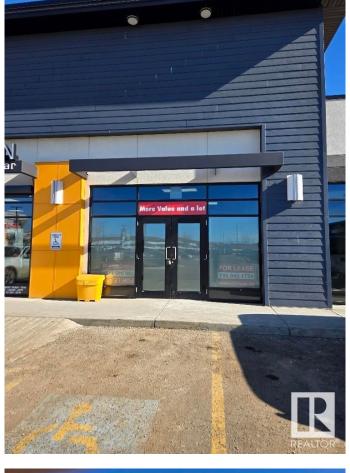

# \$0 - 6528 170 Avenue, Edmonton

MLS® #E4425296

#### \$0

0 Bedroom, 0.00 Bathroom, Retail on 0.00 Acres

McConachie Area, Edmonton, AB

FOR LEASE 1240 sqft of developed space. McConachie West has a full range of retail and professional services such as Tim Hortons, sit down and take out restaurants, medical services, Dental services, retail and early childhood education and care. Anchored by Tim Horton's, the center has a mix of national and local tenants that will draw people from the residents in the surrounding growing communities. Ample parking and great access to major road ways like the henday provides tenants with an ideal combination of visibility and accessibility. Lease rates are \$ 35 psqft plus \$ 13.25 for Op costs. last bay for lease in complex. Monthly gross rent is approx \$ 4,986 plus gst.