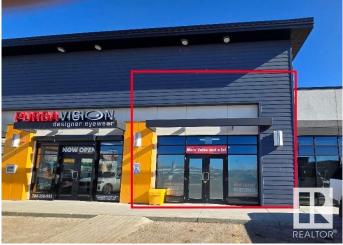

# \$0 - 6528 170 Avenue, Edmonton

MLS® #E4425296

#### \$0

0 Bedroom, 0.00 Bathroom, Retail on 0.00 Acres

McConachie Area, Edmonton, AB

FOR LEASE 1240 sqft of developed space. McConachie West has a full range of retail and professional services such as Tim Hortons, sit down and take out restaurants, medical services, Dental services, retail and early childhood education and care. Anchored by Tim Horton's, the center has a mix of national and local tenants that will draw people from the residents in the surrounding growing communities. Ample parking and great access to major road ways like the henday provides tenants with an ideal combination of visibility and accessibility. Lease rates are \$ 35 psqft plus \$ 13.25 for Op costs. last bay for lease in complex. Monthly gross rent is approx \$ 4,986 plus gst.