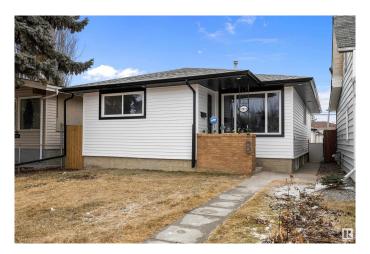

#### \$485,000

6 Bedroom, 3.00 Bathroom, 1,036 sqft Single Family on 0.00 Acres

Athlone, Edmonton, AB

Fully Renovated 6-Bedroom Stunner! This beautifully upgraded home features 6 spacious bedrooms & 3 full bathrooms, with a separate entrance to the basement, offering incredible potential. The high-end kitchens boast sleek, ceiling-high cabinetry, stainless steel appliances, and elegant finishes. A gorgeous tile fireplace wall on the main floor creates the perfect cozy ambiance. Enjoy the convenience of a single detached garage and a prime location just minutes from shopping centers, schools, parks, and quick access to the Yellowhead for effortless commuting. Whether you're looking for a dream home or a great investment opportunity, this property has it all. Don't miss your chance to own this move-in-ready beauty!

#### **Essential Information**

MLS® # E4425505 Price \$485,000

Bedrooms 6

Bathrooms 3.00

Full Baths 3

Square Footage 1,036 Acres 0.00

Year Built 1959

Type Single Family