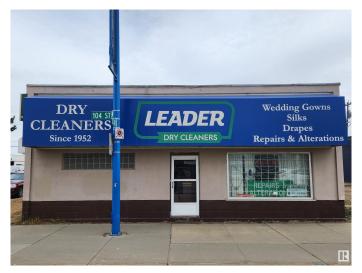

# \$425,000

0 Bedroom, 0.00 Bathroom, Retail on 0.00 Acres

Strathcona Junction, Edmonton, AB

DC1 zoned, 2400 square foot building available on high traffic thoroughfare! Currently occupied by established tenant (month-to-month and willing to negotiate lease extension). Opportunity to redevelop or re-tenant and hold as income property.

Built in 1951

## **Community Information**

Address 7625 104 Street

Area Edmonton

Subdivision Strathcona Junction

City Edmonton
County ALBERTA

Province AB

Postal Code T6E 4C3