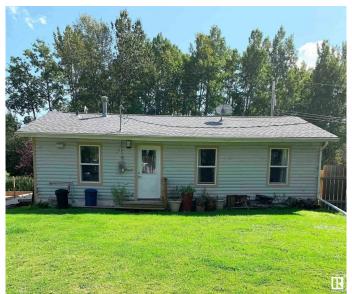

### \$305,167

2 Bedroom, 1.00 Bathroom, 884 sqft Rural on 0.17 Acres

Mission Beach, Rural Leduc County, AB

Year round lake home for those who like the outdoors. Just one block from the lake and play ground. Large south facing deck let's you view quiet nature facing a nicely treed area. Freshly renovated interior is a perfect blend of modern yet rustic. LVN flooring, unique light fixtures, new kitchen cabinets, subway tiles, silgranit sink, barn door and very nicely detailed bathroom. Huge windows that let in lots of sunlight with beautiful views. There is a master bedroom plus a second bedroom perfect for bunk beds. There is also a washer & dryer. The backyard is perfect for privacy, a firepit, outdoor games with a green space behind. Newer windows, shingles (2015), new well and jet pump, and a new septic as well as a newer furnace.