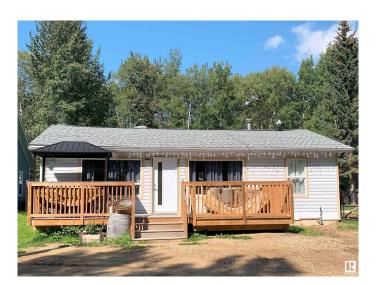

### \$305,167

2 Bedroom, 1.00 Bathroom, 884 sqft Rural on 0.17 Acres

Mission Beach, Rural Leduc County, AB

Year round lake home for those who like the outdoors. Just one block from the lake and play ground. Large south facing deck let's you view quiet nature facing a nicely treed area. Freshly renovated interior is a perfect blend of modern yet rustic. LVN flooring, unique light fixtures, new kitchen cabinets, subway tiles, silgranit sink, barn door and very nicely detailed bathroom. Huge windows that let in lots of sunlight with beautiful views. There is a master bedroom plus a second bedroom perfect for bunk beds. There is also a washer & dryer. The backyard is perfect for privacy, a firepit, outdoor games with a green space behind. Newer windows, shingles (2015), new well and jet pump, and a new septic as well as a newer furnace.