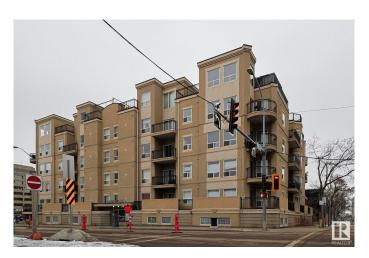

#### \$209,900

2 Bedroom, 1.00 Bathroom, 882 sqft Condo / Townhouse on 0.00 Acres

Downtown (Edmonton), Edmonton, AB

This condo is located in MONACO II building in DOWNTOWN!!! Walking distance to all downtown attractions including ICE DISTRICT, ROGERS PLACE, 104 STREET Nightlife, GRANT MCEWAN, RIVER VALLEY, LEGISLATIVE GROUNDS and much more!!!! This condo comes with an open concept layout featuring a large living with FIREPLACE, spacious kitchen, 2 large bedrooms and a full bathroom. Enjoy the summers on your dedicated balcony, the convenience of IN-SUITE LAUNDRY and a TITLED UNDERGROUND parking stall. This building is close to all amenities including shopping, restaurants, public transportation, LRT, etc.

## **Community Information**

Address 305 10606 102 Avenue

Area Edmonton

Subdivision Downtown (Edmonton)

City Edmonton
County ALBERTA

Province AB

Postal Code T5J 5E9