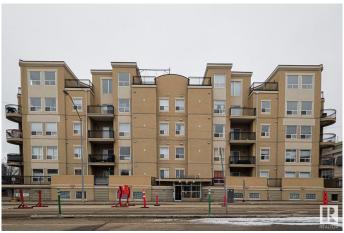

#### \$209,900

2 Bedroom, 1.00 Bathroom, 882 sqft Condo / Townhouse on 0.00 Acres

Downtown (Edmonton), Edmonton, AB

This condo is located in MONACO II building in DOWNTOWN!!! Walking distance to all downtown attractions including ICE DISTRICT, ROGERS PLACE, 104 STREET Nightlife, GRANT MCEWAN, RIVER VALLEY, LEGISLATIVE GROUNDS and much more!!!! This condo comes with an open concept layout featuring a large living with FIREPLACE, spacious kitchen, 2 large bedrooms and a full bathroom. Enjoy the summers on your dedicated balcony, the convenience of IN-SUITE LAUNDRY and a TITLED UNDERGROUND parking stall. This building is close to all amenities including shopping, restaurants, public transportation, LRT, etc.

## **Community Information**

Address 305 10606 102 Avenue

Area Edmonton

Subdivision Downtown (Edmonton)

City Edmonton
County ALBERTA

Province AB

Postal Code T5J 5E9