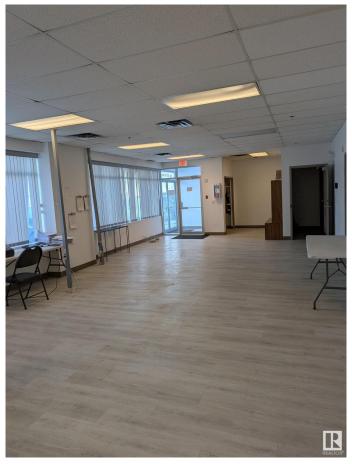

## \$0

0 Bedroom, 0.00 Bathroom, Industrial on 0.00 Acres

Leduc Business Park, Leduc, AB

SUb-lease this 8826 ft2 with 4 dock loading bays til 30th November, 2026. Or re-negotiate a new lease with landlord.