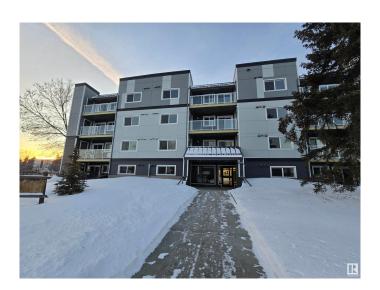

# \$198,000 - 207 9504 182 Street, Edmonton

MLS® #E4426757

### \$198,000

2 Bedroom, 1.50 Bathroom, 944 sqft Condo / Townhouse on 0.00 Acres

La Perle, Edmonton, AB

WOW! Absolutely gorgeous, newly built 2 bedroom, 2 bathroom condo, modern & luxurious! Ideally located close to parks, shopping (West Edm Mall), schools. Stunning bright & white NEW modern Kitchen, granite counter tops, plus dining area. Huge sunken living room with gorgeous wall mounted electric fireplace & patio doors to huge balcony. Master bedroom has patio entrance to very large balcony, huge walk into closet, plus 2pc ensuite. Second very spacious bedroom, large 4pc main bath, granite counters throughout, in suite laundry plus HUGE enclosed storage unit, as well as storage lockers on same floor. This is a PRIME LOCATION!

# **Community Information**

Address 207 9504 182 Street

Area Edmonton
Subdivision La Perle
City Edmonton
County ALBERTA

Province AB

Postal Code T5T 3A7

## **Exterior**

Exterior Wood, Stucco, Vinyl

Exterior Features Corner Lot, Landscaped, Schools

Roof Asphalt Shingles
Construction Wood, Stucco, Vinyl
Foundation Concrete Perimeter