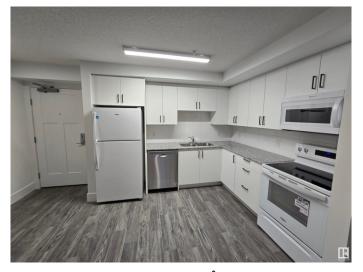

### \$198,000

2 Bedroom, 1.50 Bathroom, 944 sqft Condo / Townhouse on 0.00 Acres

La Perle, Edmonton, AB

WOW! Absolutely gorgeous, newly built 2 bedroom, 2 bathroom condo, modern & luxurious! Ideally located close to parks, shopping (West Edm Mall), schools. Stunning bright & white NEW modern Kitchen, granite counter tops, plus dining area. Huge sunken living room with gorgeous wall mounted electric fireplace & patio doors to huge balcony. Master bedroom has patio entrance to very large balcony, huge walk into closet, plus 2pc ensuite. Second very spacious bedroom, large 4pc main bath, granite counters throughout, in suite laundry plus HUGE enclosed storage unit, as well as storage lockers on same floor. This is a PRIME LOCATION!

## Interior

Interior Features ensuite bathroom

Appliances Dishwasher-Built-In, Dryer, Microwave Hood Fan, Refrigerator,

Stove-Electric, Washer

Heating Baseboard, Natural Gas

Fireplace Yes

Fireplaces Wall Mount