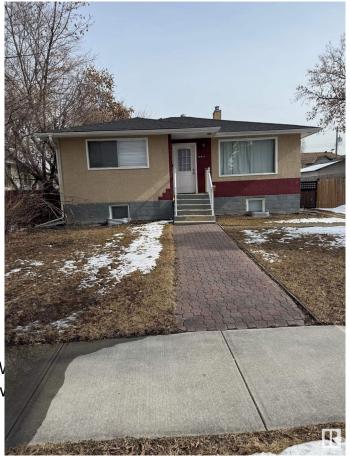

Has Basement Yes

**Basement** Full, Finished

**Exterior** 

Exterior Wood, Stucco

**Exterior Features** Fenced, Public Transportatio

Roof **Asphalt Shingles** 

Wood, Stucco Construction

Concrete Perimeter Foundation