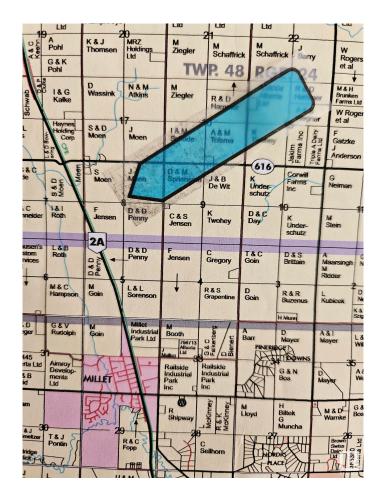

#### \$749,900

0 Bedroom, 0.00 Bathroom, Rural on 130.85 Acres

None, Rural Leduc County, AB

Here's your chance to own a peice of property with lots of possibilities.130.85 acres that include 70 acres cultivated land with the balance in bush and pasture. A great building site. Large dugout for animals. Close to Millet and Leduc and just off the Hwy.

## **Community Information**

| Address     | Hwy 2a And Rr 245  |
|-------------|--------------------|
| Area        | Rural Leduc County |
| Subdivision | None               |
| City        | Rural Leduc County |
| County      | ALBERTA            |
| Province    | AB                 |
| Postal Code | T0C 1Z0            |