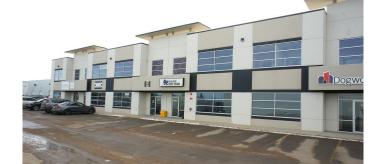

# \$749,000 - 103 118 Provincial Avenue, Sherwood Park

MLS® #E4427140

# \$749,000

0 Bedroom, 0.00 Bathroom, Industrial on 0.00 Acres

Sherwood Business Park, Sherwood Park, AB

INVESTMENT OPPORTUNITY. Existing tenant has just exercised his option to renew his lease until October 31, 2030. 3405 sf tilt up concrete office warehouse condo in Sherwood Park. This 30' x 83.5' bay offers a 2405 SF floor plate and an additional 1000 SF of finished load bearing concrete mezzanine. Roof top HVAC, radiant heat in warehouse, 14' x 12' grade loading door and 225 amp 3 Phase power. Fully sprinklered, 20' clear warehouse ceiling height. Condo Fees \$559.39/month

# **Community Information**

Address 103 118 Provincial Avenue

Area Sherwood Park

Subdivision Sherwood Business Park

City Sherwood Park

County ALBERTA

Province AB

Postal Code T8H 0Z7