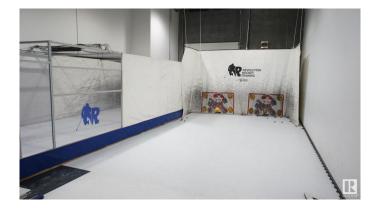

# \$749,000

0 Bedroom, 0.00 Bathroom, Industrial on 0.00 Acres

Sherwood Business Park, Sherwood Park, AB

INVESTMENT OPPORTUNITY. Existing tenant has just exercised his option to renew his lease until October 31, 2030. 3405 sf tilt up concrete office warehouse condo in Sherwood Park. This 30' x 83.5' bay offers a 2405 SF floor plate and an additional 1000 SF of finished load bearing concrete mezzanine. Roof top HVAC, radiant heat in warehouse, 14' x 12' grade loading door and 225 amp 3 Phase power. Fully sprinklered, 20' clear warehouse ceiling height. Condo Fees \$559.39/month