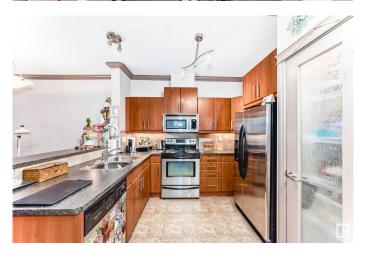

## \$199,900

1 Bedroom, 1.00 Bathroom, 589 sqft Condo / Townhouse on 0.00 Acres

Ritchie, Edmonton, AB

Welcome to Ritchie This air-conditioned ground-level condo offers the perfect blend of comfort and convenience. Featuring a 1 bed + den layout with 9 ft ceilings, in-suite laundry, and a cozy fireplace, it's designed for modern living. The patio comes with a gas line. Enjoy titled underground parking, a storage unit, and top-notch building amenities, including a gym, wash bay, and guest suites. Steps from Whyte Ave this unit is next to all the amenities, this is the perfect home for students, professionals, or investors. Don't miss out!

#### Interior

**Appliances** Air Conditioning-Central, Dishwasher - Energy Star, Dryer, Garage

Opener, Microwave Hood Fan, Refrigerator, Stove-Electric, Washer

Heating Hot Water, Natural Gas