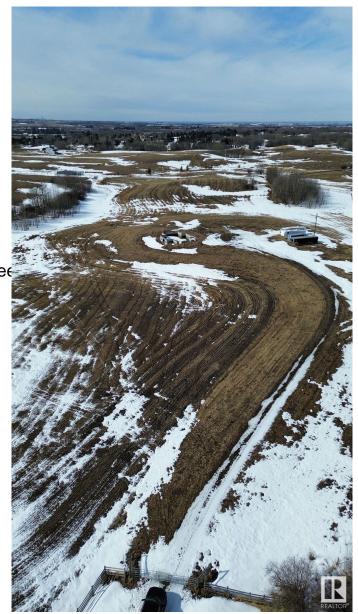

### \$420,000

0 Bedroom, 0.00 Bathroom, Rural on 18.29 Acres

None, Rural Strathcona County, AB

Prime 18-Acre Parcel Near Sherwood Park & Fort Saskatchewan! Discover the convenience of rural privacy and urban convenience with this fully fenced property, ideally located just minutes from both Sherwood Park and Fort Saskatchewan. With power and natural gas already brought onto the property, much of the prep work is already complete making this an excellent opportunity to build your dream home. A gravel driveway leads directly to the building site, where a concrete foundation is already in place. With an engineering report, you can confirm if the property is ready to build on or, if you prefer to start fresh, the sellers are open to removing the existing foundation. Enjoy open, usable acres for recreation, farming, or future development you choose how to make it your own!