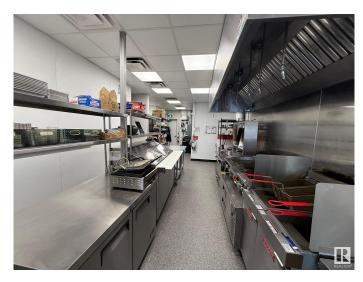

#### \$349,000

0 Bedroom, 0.00 Bathroom, Business on 0.00 Acres

Windermere, Edmonton, AB

An excellent opportunity to own a well-established restaurant in the heart of Windermere, Edmonton. This turnkey operation is located in a high-traffic area with great visibility, ample parking, and a loyal customer base. Fully equipped kitchen with high-quality appliances Stylish and modern dining area with 15 Seats Prime location with strong foot traffic and Ample parking space for customers Opportunity to convert to a different cuisine (subject to landlord approval) Whether you're an aspiring restaurateur or an experienced operator looking to expand, this space offers great potential for a thriving business.