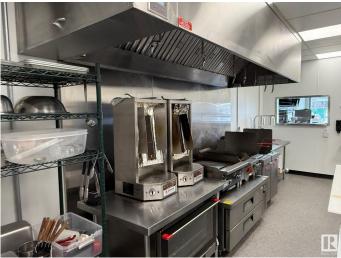

#### \$349,000

0 Bedroom, 0.00 Bathroom, Business on 0.00 Acres

Windermere, Edmonton, AB

An excellent opportunity to own a well-established restaurant in the heart of Windermere, Edmonton. This turnkey operation is located in a high-traffic area with great visibility, ample parking, and a loyal customer base. Fully equipped kitchen with high-quality appliances Stylish and modern dining area with 15 Seats Prime location with strong foot traffic and Ample parking space for customers Opportunity to convert to a different cuisine (subject to landlord approval) Whether you're an aspiring restaurateur or an experienced operator looking to expand, this space offers great potential for a thriving business.