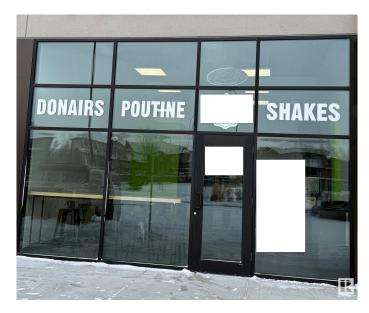

#### \$349,000

0 Bedroom, 0.00 Bathroom, Business on 0.00 Acres

Windermere, Edmonton, AB

An excellent opportunity to own a well-established restaurant in the heart of Windermere, Edmonton. This turnkey operation is located in a high-traffic area with great visibility, ample parking, and a loyal customer base. Fully equipped kitchen with high-quality appliances Stylish and modern dining area with 15 Seats Prime location with strong foot traffic and Ample parking space for customers Opportunity to convert to a different cuisine (subject to landlord approval) Whether you're an aspiring restaurateur or an experienced operator looking to expand, this space offers great potential for a thriving business.