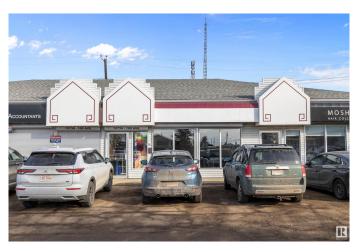

# \$399,000 - 15734 100 Avenue, Edmonton

MLS® #E4427235

### \$399,000

0 Bedroom, 0.00 Bathroom, Retail on 0.00 Acres

Glenwood (Edmonton), Edmonton, AB

PRIME West Edmonton commercial condo in a well-maintained complex near Jasper Transit Centre! This versatile space has been extensively renovatedâ€"top of the line laminate flooring, fresh paint, modern window coverings, and an updated bathroom. A brand-new furnace (2024) ensures comfort year-round and a roof top individual A/C unit provides for summer comfort. Secure your investment with electric security shutters (remote-controlled), outdoor security lighting and securtiy patrolled parking lot. Scramble parking in front, ample street parking, three dedicated stalls at the rear and a convenient rear loading door/fire exit. Price includes shelves, TV mount, baskets and cork board. The reasonable condo fees make this an unbeatable opportunity for business owners or investors.

#### **Community Information**

| Address     | 15734 100 Avenue    |
|-------------|---------------------|
| Area        | Edmonton            |
| Subdivision | Glenwood (Edmonton) |
| City        | Edmonton            |
| County      | ALBERTA             |
| Province    | AB                  |
| Postal Code | T5P 0L1             |
|             |                     |