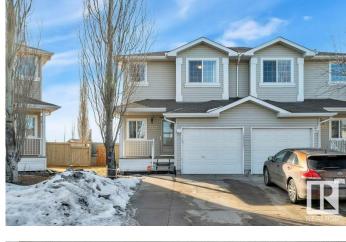

# \$380,000 - 2909 23 Street, Edmonton

MLS® #E4427334

#### \$380,000

2 Bedroom, 2.50 Bathroom, 1,192 sqft Single Family on 0.00 Acres

Silver Berry, Edmonton, AB

Welcome to this 2-bedroom, 2.5-bathroom half duplex in the sought-after community of Silver Berry! Featuring an open-concept design and brand-new carpet, this home offers both comfort and style. The two spacious bedrooms include a primary suite with a 4-piece ensuite and dual walk-in closets. Enjoy the convenience of a single attached garage and the luxury of a massive backyardâ€"perfect for entertaining or relaxing. Located near The Meadows Rec Centre, Market at The Meadows, and scenic walking trails, with easy access to Anthony Henday and Whitemud Drive, this is truly a place to call home!

#### **Amenities**

Amenities Deck Parking Spaces 2

Parking Single Garage Attached

#### **Exterior**

Exterior Wood, Vinyl

Exterior Features Fenced, Landscaped, Playground Nearby, Public Transportation,

Schools, Shopping Nearby

Roof Asphalt Shingles

Construction Wood, Vinyl

Foundation Concrete Perimeter