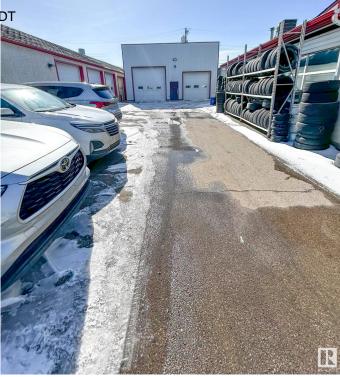

#### \$2,995,000

0 Bedroom, 0.00 Bathroom, Industrial on 0.00 Acres

Calgary Trail North, Edmonton, AB

Three freestanding industrial buildings totaling 13,572 sq. ft. on a 21,510 sq. ft. (0.49 acre) site. The property includes 3 buildings: Building 1 (10351): 6,600 sq. ft.; Building 2 (10353): 5,712 sq. ft.; Building 3: 1,200 sq. ft. Buildings 1 & 2 were originally built in 1954, with additions to Building 2 completed in 2000. Building 3 was added in 2009. Building 1 features include 13 grade-level overhead doors, a warehouse paint booth, and recent upgrades such as vinyl plank flooring, slat wall paneling, LED lighting, and fresh paint.