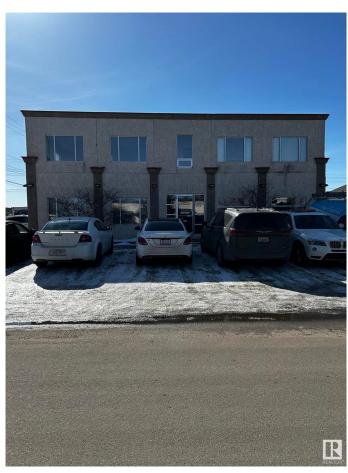

#### \$2,995,000

0 Bedroom, 0.00 Bathroom, Industrial on 0.00 Acres

Calgary Trail North, Edmonton, AB

Three freestanding industrial buildings totaling 13,572 sq. ft. on a 21,510 sq. ft. (0.49 acre) site. The property includes 3 buildings: Building 1 (10351): 6,600 sq. ft.; Building 2 (10353): 5,712 sq. ft.; Building 3: 1,200 sq. ft. Buildings 1 & 2 were originally built in 1954, with additions to Building 2 completed in 2000. Building 3 was added in 2009. Building 1 features include 13 grade-level overhead doors, a warehouse paint booth, and recent upgrades such as vinyl plank flooring, slat wall paneling, LED lighting, and fresh paint.

#### Exterior

| Exterior     | Mixed |
|--------------|-------|
| Construction | Mixed |