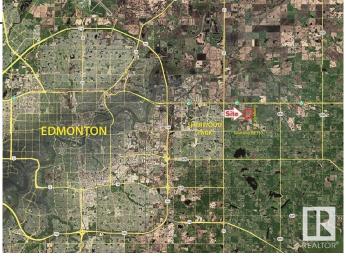

# \$3,725,000 - W. Side Of 224 Half-mile South Of Yellowhead, Sherwood Park

MLS® #E4427420

#### \$3,725,000

0 Bedroom, 0.00 Bathroom, Land Commercial on 0.00 Acres

None, Sherwood Park, AB

Near New areas of Cambrian and Bremner will reshape this area with massive potential for this site!!
Trunk Lines for Sanitary & Water are Nearby!
4 Miles East of Sherwood Park!
Great for Business/Industrial Site!