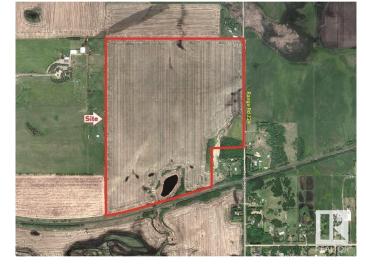

# \$3,725,000 - W. Side Of 224 Half-mile South Of Yellowhead, Sherwood Park

MLS® #E4427420

#### \$3,725,000

0 Bedroom, 0.00 Bathroom, Land Commercial on 0.00 Acres

None, Sherwood Park, AB

Near New areas of Cambrian and Bremner will reshape this area with massive potential for this site!!
Trunk Lines for Sanitary & Water are Nearby!
4 Miles East of Sherwood Park!
Great for Business/Industrial Site!