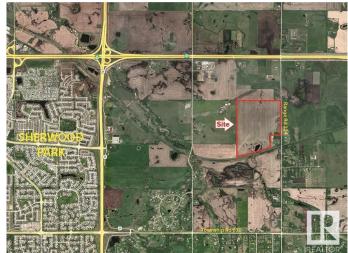

# \$3,725,000 - W. Side Of 224 Half-mile South Of Yellowhead, Sherwood Park

MLS® #E4427420

#### \$3,725,000

0 Bedroom, 0.00 Bathroom, Land Commercial on 0.00 Acres

None, Sherwood Park, AB

Near New areas of Cambrian and Bremner will reshape this area with massive potential for this site!!
Trunk Lines for Sanitary & Water are Nearby!
4 Miles East of Sherwood Park!
Great for Business/Industrial Site!