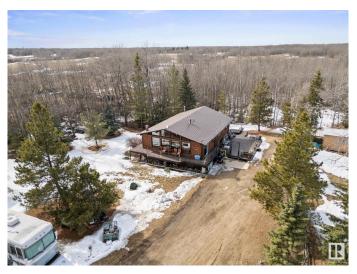

### \$599,900

4 Bedroom, 3.00 Bathroom, 1,354 sqft Rural on 4.27 Acres

None, Rural Strathcona County, AB

Beautiful Walk Out Bungalow on 4.27 acres not in a subdivision with Drilled Well. 36' x 38' Shop with high doors ideal for trucks. Beautiful Cedar Vaulted Ceilings throughout the main gives a warm feeling with plenty of bright windows. The Primary has patio doors onto the deck and a 3pce ensuite, there are 2 more Bedrooms all with cedar vaulted ceilings. Open Living, Dining and Kitchen with Hardwood floors. Not to be forgotten is the main floor laundry room! Walk out basement has a Fantastic Recreation Room with plenty of room to entertain, a wood stove, 3pce bathroom, Bedroom, Office and cold storage room for all your canning! This Gem has so many options to call home! Easy access to Hwy 14 for commuting.

#### **Essential Information**

MLS® # E4427632 Price \$599,900

Bedrooms 4

Bathrooms 3.00

Full Baths 3

Square Footage 1,354

Acres 4.27

Year Built 1964 Type Rural

#### **Exterior**

Exterior Wood

Exterior Features Golf Nearby, Landscaped, Private Setting, Schools, Treed Lot

Construction Wood

Foundation Concrete Perimeter