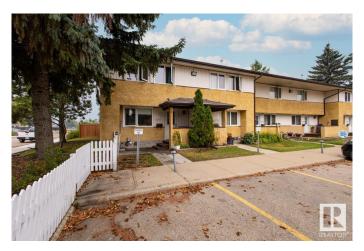

# \$224,900 - 3273 139 Avenue, Edmonton

MLS® #E4427700

#### \$224,900

3 Bedroom, 1.50 Bathroom, 1,102 sqft Condo / Townhouse on 0.00 Acres

Hairsine, Edmonton, AB

Nestled in the heart of Hairsine, this stylish and affordable 3-bedroom, 2-bathroom townhouse condo is packed with potential! Step inside to a bright and inviting main floor featuring durable ceramic tile, plush carpet, living and dining area, with a spacious kitchen featuring ample cupboard space and great storage. Upstairs, unwind in three generously sized bedrooms, including a primary bedroom with a walk-in closet for excellent convenience. The unfinished basement is waiting for your imagination to create your ultimate entertainment space! Outside, enjoy a fully fenced backyardâ€"perfect for kids and pets. With schools, shopping, parks, Clareview LRT, and the Rec Centre just minutes away, this home offers the perfect blend of suburban comfort and city convenience.