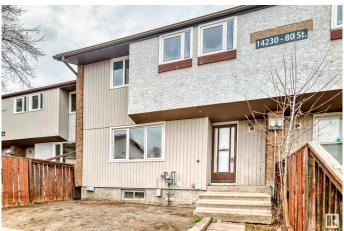

# \$168,800 - 3 14230 80 Street, Edmonton

MLS® #E4427756

#### \$168,800

3 Bedroom, 1.00 Bathroom, 922 sqft Condo / Townhouse on 0.00 Acres

Kildare, Edmonton, AB

Discover this beautifully updated 3-bedroom, 2-storey townhouse in the heart of Kildare! Freshly painted and move-in ready, this bright and spacious home offers modern updates and fantastic value. The finished basement provides extra living space, while the fenced front yard is perfect for relaxing or entertaining. This home also features a new hot water tank, providing peace of mind for years to come, and with low condo fees, it offers both comfort and affordability. Some photos are virtually staged. Ideally situated with easy access to Yellowhead Trail and Anthony Henday, you're just minutes from schools, parks, shopping malls, playgrounds, and bus stopsâ€"everything you need is close by! Don't miss this fantastic opportunity!

### **Exterior**

Exterior Wood, Stucco

Exterior Features Fenced, Landscaped, Shopping Nearby

Roof Asphalt Shingles

Construction Wood, Stucco

Foundation Concrete Perimeter