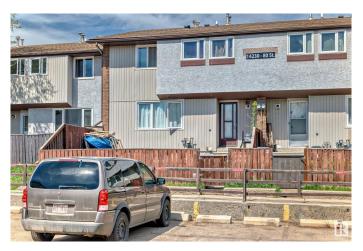

# \$168,800 - 3 14230 80 Street, Edmonton

MLS® #E4427756

#### \$168,800

3 Bedroom, 1.00 Bathroom, 922 sqft Condo / Townhouse on 0.00 Acres

Kildare, Edmonton, AB

Discover this beautifully updated 3-bedroom, 2-storey townhouse in the heart of Kildare! Freshly painted and move-in ready, this bright and spacious home offers modern updates and fantastic value. The finished basement provides extra living space, while the fenced front yard is perfect for relaxing or entertaining. This home also features a new hot water tank, providing peace of mind for years to come, and with low condo fees, it offers both comfort and affordability. Some photos are virtually staged. Ideally situated with easy access to Yellowhead Trail and Anthony Henday, you're just minutes from schools, parks, shopping malls, playgrounds, and bus stopsâ€"everything you need is close by! Don't miss this fantastic opportunity!

### **Exterior**

Exterior Wood, Stucco

Exterior Features Fenced, Landscaped, Shopping Nearby

Roof Asphalt Shingles

Construction Wood, Stucco

Foundation Concrete Perimeter