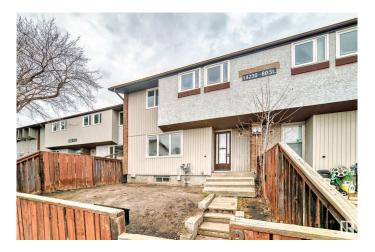

# \$168,800 - 3 14230 80 Street, Edmonton

MLS® #E4427756

#### \$168,800

3 Bedroom, 1.00 Bathroom, 922 sqft Condo / Townhouse on 0.00 Acres

Kildare, Edmonton, AB

Discover this beautifully updated 3-bedroom, 2-storey townhouse in the heart of Kildare! Freshly painted and move-in ready, this bright and spacious home offers modern updates and fantastic value. The finished basement provides extra living space, while the fenced front yard is perfect for relaxing or entertaining. This home also features a new hot water tank, providing peace of mind for years to come, and with low condo fees, it offers both comfort and affordability. Some photos are virtually staged. Ideally situated with easy access to Yellowhead Trail and Anthony Henday, you're just minutes from schools, parks, shopping malls, playgrounds, and bus stopsâ€"everything you need is close by! Don't miss this fantastic opportunity!

### **Exterior**

Exterior Wood, Stucco

Exterior Features Fenced, Landscaped, Shopping Nearby

Roof Asphalt Shingles

Construction Wood, Stucco

Foundation Concrete Perimeter