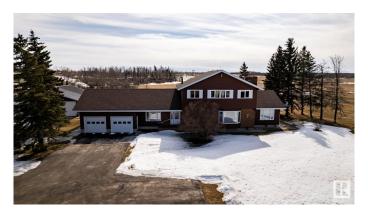

# \$1,075,000 - 73 52112 Rge Road 222, Rural Strathcona County

MLS® #E4427760

## \$1,075,000

5 Bedroom, 2.50 Bathroom, 2,673 sqft Rural on 3.16 Acres

Twin Island Air Park, Rural Strathcona County, AB

A SUPERB ACREAGE JUST 15 MINUTES FROM SHERWOOD PARK IN TWIN ISLAND AIR PARK! This family home on 3.16 acres has something for every member of the family: LAND YOUR PLANE AND TAXI TO THE HOUSE & HANGER; canoe/kayak the lake; hiking areas around the lake to enjoy nature; 3 golf putting greens; outdoor swimming pool; hot tub; firepit; children's jungle gym; pool table; hair salon. A well maintained upgraded 2673 sq ft family home with 5 bedrooms; 2.5 baths; 3 fireplaces. There have been numerous upgrades. There is a hanger for the plane or a place to store all your toys. This home is a must see.

Year Built 1972 Type Rural

Sub-Type Detached Single Family

Style 2 Storey
Status Active

#### **Exterior**

Exterior Wood

Exterior Features Flat Site, Lake View, Landscaped, Private Airstrip

Construction Wood

Foundation Concrete Perimeter