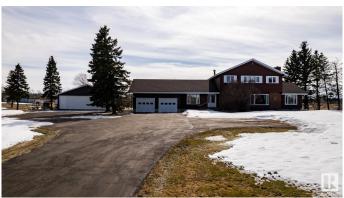

# \$1,075,000 - 73 52112 Rge Road 222, Rural Strathcona County

MLS® #E4427760

## \$1,075,000

5 Bedroom, 2.50 Bathroom, 2,673 sqft Rural on 3.16 Acres

Twin Island Air Park, Rural Strathcona County, AB

A SUPERB ACREAGE JUST 15 MINUTES FROM SHERWOOD PARK IN TWIN ISLAND AIR PARK! This family home on 3.16 acres has something for every member of the family: LAND YOUR PLANE AND TAXI TO THE HOUSE & HANGER; canoe/kayak the lake; hiking areas around the lake to enjoy nature; 3 golf putting greens; outdoor swimming pool; hot tub; firepit; children's jungle gym; pool table; hair salon. A well maintained upgraded 2673 sq ft family home with 5 bedrooms; 2.5 baths; 3 fireplaces. There have been numerous upgrades. There is a hanger for the plane or a place to store all your toys. This home is a must see.

Year Built 1972 Type Rural

Sub-Type Detached Single Family

Style 2 Storey
Status Active

#### **Exterior**

Exterior Wood

Exterior Features Flat Site, Lake View, Landscaped, Private Airstrip

Construction Wood

Foundation Concrete Perimeter