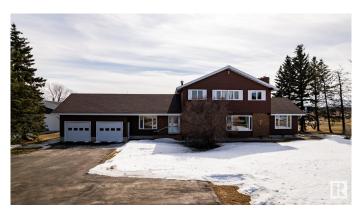

# \$1,075,000 - 73 52112 Rge Road 222, Rural Strathcona County

MLS® #E4427760

## \$1,075,000

5 Bedroom, 2.50 Bathroom, 2,673 sqft Rural on 3.16 Acres

Twin Island Air Park, Rural Strathcona County, AB

A SUPERB ACREAGE JUST 15 MINUTES FROM SHERWOOD PARK IN TWIN ISLAND AIR PARK! This family home on 3.16 acres has something for every member of the family: LAND YOUR PLANE AND TAXI TO THE HOUSE & HANGER; canoe/kayak the lake; hiking areas around the lake to enjoy nature; 3 golf putting greens; outdoor swimming pool; hot tub; firepit; children's jungle gym; pool table; hair salon. A well maintained upgraded 2673 sq ft family home with 5 bedrooms; 2.5 baths; 3 fireplaces. There have been numerous upgrades. There is a hanger for the plane or a place to store all your toys. This home is a must see.

Year Built 1972 Type Rural

Sub-Type Detached Single Family

Style 2 Storey
Status Active

#### **Exterior**

Exterior Wood

Exterior Features Flat Site, Lake View, Landscaped, Private Airstrip

Construction Wood

Foundation Concrete Perimeter