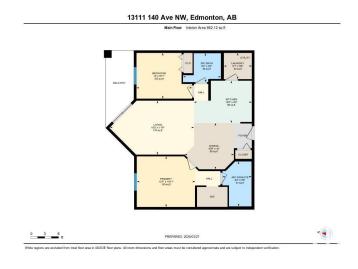

#### **Essential Information**

MLS® # E4427781

Price \$199,900

Bedrooms 2

Bathrooms 2.00

Full Baths 2

Square Footage 862

Acres 0.00 Year Built 2005

### Interior

Interior Features ensuite bathroom

Appliances Dishwasher-Built-In, Refrigerator, Stacked Washer/Dryer, Stove-Electric

Heating Fan Coil, Natural Gas