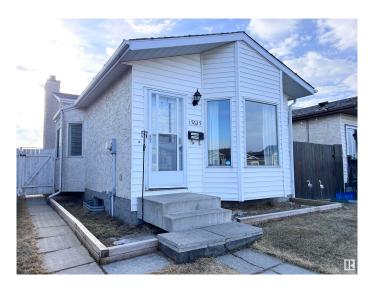

# \$319,800 - 15625 84 Street, Edmonton

MLS® #E4427894

#### \$319,800

3 Bedroom, 1.50 Bathroom, 1,107 sqft Single Family on 0.00 Acres

Belle Rive, Edmonton, AB

Wonderful 4 level split family home located in Belle Rive. Main floor is open concept with living room, kitchen and dining space. The kitchen offers an island with overhang and pendulum lighting. Kitchen leads into upper level with 2 bedrooms and a 4 piece main bathroom which acts as a cheater ensuite. The lower level features a family room with 3rd bedroom, fireplace and a 2 piece bathroom. The lowest level has a large recreation room for fun activities and crafts. Colorful paint palette, hardwood and laminate flooring. The south east facing backyard is accessible through the side door, fully fenced, landscaped and offers 1 parking spot. Located near Belle Rive Park and a convenience store. Excellent opportunity to own a wonderful home.

#### **Exterior**

Exterior Wood, Vinyl

Exterior Features Back Lane, Fenced Roof Asphalt Shingles

Construction Wood, Vinyl

Foundation Concrete Perimeter