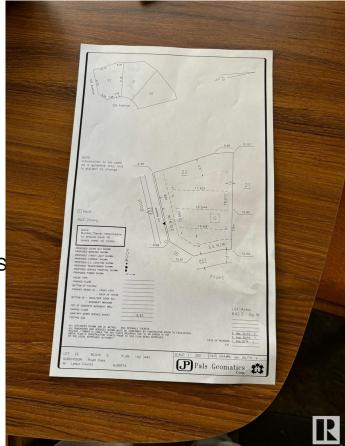

#### \$350,000

0 Bedroom, 0.00 Bathroom, Rural on 0.16 Acres

Royal Oaks\_LEDU, Rural Leduc County, AB

Welcome to Royal Oaks Corner Lot – an exceptional opportunity to build your Custom-built dream Home. Enjoy the added benefits of green space and walking trails at the rear of the property. The lot is serviced with municipal water and sewer, ensuring convenience and reliability. With its prime location, you're only approximately 10 minutes from Edmonton International Airport, Costco, and other major amenities. Public transportation options are close by, and you'll be just 5-6 minutes from Edmonton South Common, which offers free Wi-Fi parks, a 2.5-acre playground, restaurants, and more. Royal Oaks is a prestigious neighborhood with multimillion-dollar homes, making it the perfect place to build the home you've always dreamed of. Don't miss out on this incredible opportunity!.

### **Essential Information**

| MLS® #    | E4427897        |
|-----------|-----------------|
| Price     | \$350,000       |
| Bathrooms | 0.00            |
| Acres     | 0.16            |
| Туре      | Rural           |
| Sub-Type  | Vacant Lot/Land |
| Status    | Active          |

# **Community Information**

| Address     | 3004 59 Ave        |
|-------------|--------------------|
| Area        | Rural Leduc County |
| Subdivision | Royal Oaks_LEDU    |
| City        | Rural Leduc County |
| County      | ALBERTA            |
| Province    | AB                 |
| Postal Code | T4X 0X9            |