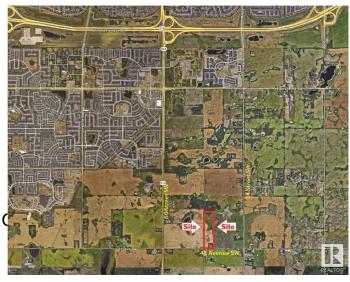

# \$4,500,000 - On 41 Ave Sw 1.84km East Of 50th Street, **Edmonton**

MLS® #E4428032

## **Community Information**

On 41 Ave Sw 1.84km East 0 Address

Area Edmonton

Subdivision None

City Edmonton **ALBERTA** County

**Province** AB

T6X 2R6 Postal Code