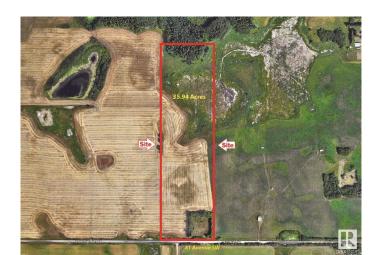

# \$4,500,000 - On 41 Ave Sw 1.84km East Of 50th Street, **Edmonton**

MLS® #E4428032

#### \$4,500,000

0 Bedroom, 0.00 Bathroom, Land Commercial on 0.00 Acres

None, Edmonton, AB

Great Investment Land!!

## **Community Information**

On 41 Ave Sw 1.84km East 0 Address

Area Edmonton

Subdivision None

City Edmonton **ALBERTA** County

**Province** AB

T6X 2R6 Postal Code