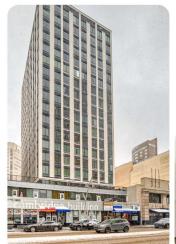

# Interior

Appliances Dishwasher-Built-In, Hood Fan, Refrigerator, Stacked Washer/Dryer,

Stove-Electric

Heating Forced Air-1, Natural Gas