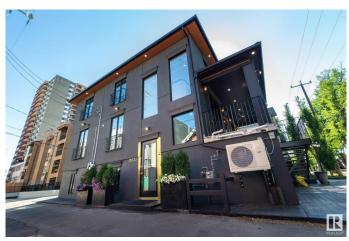

## \$1,495,000

0 Bedroom, 0.00 Bathroom, Office on 0.00 Acres

Wîhkwêntôwin, Edmonton, AB

**3 EXECUTIVE COMMERCIAL OFFICES** INSIDE ONE LUXURY OFFICE BUILDING IN THE HEART OF DOWNTOWN: A standout opportunity just off Jasper Ave! This fully rebuilt heritage property blends timeless elegance with modern upgradesâ€"ideal for office or retail use. Offering over 3 floors of versatile space, each level features a welcoming reception area with fireplace, private offices, designer washrooms, and two floors with kitchenettes. Highlights include marble floors, custom iron railings, contemporary lighting, and a stunning central staircase. Fully upgraded from top to bottom: new foundation, wiring, plumbing, HVAC, windows, roof, and more. Designed for a single business or multi-tenant use, with secure access to each level. Paved parking at the side and rear. Located just two blocks from High Street and Jasper Ave in Edmonton's vibrant core. A rare, high-impact investment you'II be proud to own!