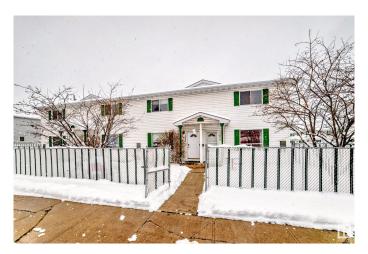

# \$249,000 - 1608 Millwoods Road, Edmonton

MLS® #E4428222

#### \$249,000

2 Bedroom, 1.50 Bathroom, 1,026 sqft Condo / Townhouse on 0.00 Acres

Pollard Meadows, Edmonton, AB

Pollard Meadows 2 storey with condo fees of only \$200.00 monthly. This very clean and well located unit is great for first time buyers or investors. This upgraded 2 bedroom townhouse has very large bedrooms and a partially finished basement. Recent upgardes include laminated flooring, tiles, paint, light fixtures, HWT, sump pump, stove, dishwasher, 2pc bathroom and 4pc main bath. This niice floor plan has gas fireplace in the living room, good sized dining area and kitchen with plenty of cabinets. This condo complex has newer fencing and shingles. Located close to public transit, elementary school, junior high school, parks and shopping. Easy access to Anthony Henday and Calgary Trail.

## **Community Information**

Address 1608 Millwoods Road

Area Edmonton

Subdivision Pollard Meadows

City Edmonton
County ALBERTA

Province AB

Postal Code T6L 6W4