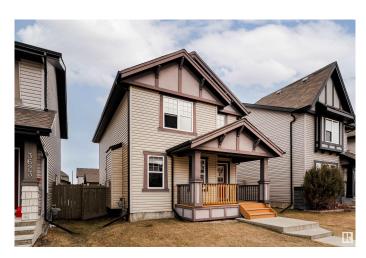

#### \$474,900

3 Bedroom, 2.50 Bathroom, 1,409 sqft Single Family on 0.00 Acres

Tamarack, Edmonton, AB

Very well maintained, 1409sqft, fully developed home in desirable Tamarack! One block to K-9 Blair McPherson school. The main floor features a spacious living room with a gas fireplace, kitchen and dining area as well as a powder room. Recently replaced fridge and stove in the kitchen. Upstairs you find the large primary bedroom with a walk-in closed and full ensuite bathroom. There are also 2 good size additional bedrooms and another full bath. Fully finished basement has tons of space with new washer/dryer. Rounding out the home is central AC and a heated garage, large enough for a truck, with 220 power. The yard is fully landscaped and fenced and has a large deck with gas line, perfect for summer BBQs! Great location closed to shopping, and schools with easy access to the Whitemud and Henday!

| Year Built | 2009                   |
|------------|------------------------|
| Туре       | Single Family          |
| Sub-Type   | Detached Single Family |
| Style      | 2 Storey               |
| Status     | Active                 |