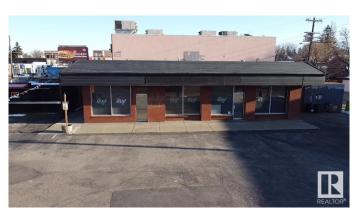

## \$2,100,000

0 Bedroom, 0.00 Bathroom, Land Commercial on 0.00 Acres

Westmount, Edmonton, AB

Prime Corner Lot in Westmount with Exceptional Redevelopment Opportunity. This high-profile corner lot is located in the heart of Edmonton's vibrant Westmount neighborhood, offering unmatched visibility along 124 Street and 107 Avenueâ€"a major commuter corridor with over 32,933 vehicles passing daily. This property presents a rare opportunity for redevelopment in one of Edmonton's most sought-after districts. Located in the city's premier main street shopping district, home to over 280 businesses, this site is perfectly positioned for a multi-family residential, mixed-use commercial, or retail redevelopment. With increasing demand for urban infill projects, this site is a perfect investment for developers and investors looking to capitalize on Edmonton's growing mixed-use and residential market.

Built in 1960