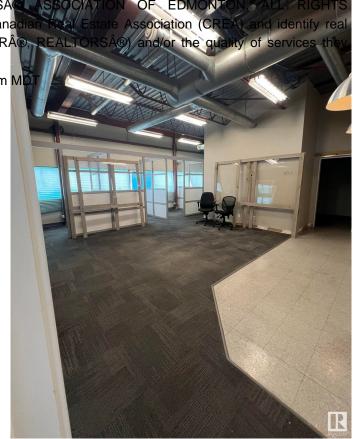

### \$0

0 Bedroom, 0.00 Bathroom, Retail on 0.00 Acres

Steinhauer, Edmonton, AB

Second Floor corner unit consisting of 2133 Square Feet. Bathroom in unit. Currently features multiple offices and open spaces. Located in a major shopping center with great exposure. 150 parking stalls. Mall is surrounded by residential neighbourhoods in a strategic location.