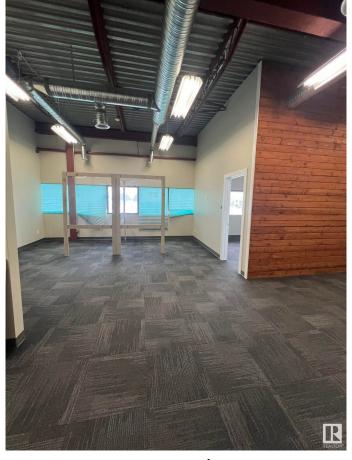

### \$0

0 Bedroom, 0.00 Bathroom, Retail on 0.00 Acres

Steinhauer, Edmonton, AB

Second Floor corner unit consisting of 2133 Square Feet. Bathroom in unit. Currently features multiple offices and open spaces. Located in a major shopping center with great exposure. 150 parking stalls. Mall is surrounded by residential neighbourhoods in a strategic location.