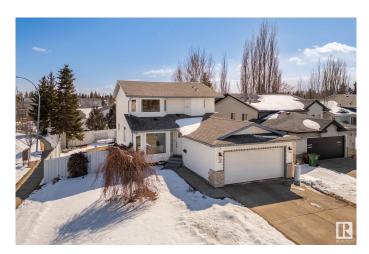

# \$509,900 - 45 Dundas Place, St. Albert

MLS® #E4429052

#### \$509,900

5 Bedroom, 3.50 Bathroom, 1,699 sqft Single Family on 0.00 Acres

Deer Ridge (St. Albert), St. Albert, AB

Set in a mature neighbourhood, this beautifully maintained 5-bedroom home offers a warm blend of character and comfort. Large bay windows fill the front living and dining areas with natural light, creating a welcoming gathering space. The kitchen stands out with granite counters, crisp white cabinetry, and a spacious island perfect for everyday living. A cozy family room with gas fireplace adds just the right touch of relaxation. The bright and peaceful primary suite upstairs features a bay window and full ensuite. Two more bedrooms offer versatility for family or workspace needs. The fully finished basement expands your options with a generous rec room and two additional bedroomsâ€"great for guests, home offices, or hobbies. With thoughtful updates, rich hardwood flooring, timeless appeal, and inviting design, this home is a standout.

| Acres      | 0.00                   |
|------------|------------------------|
| Year Built | 1992                   |
| Туре       | Single Family          |
| Sub-Type   | Detached Single Family |
| Style      | 2 Storey               |
| Status     | Active                 |