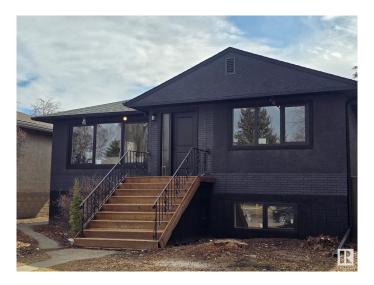

# \$562,300 - 9833 68 Avenue, Edmonton

MLS® #E4429279

### \$562,300

5 Bedroom, 2.00 Bathroom, 1,206 sqft Single Family on 0.00 Acres

Hazeldean, Edmonton, AB

STEPS FROM MILL CREEK RAVINE and HAPPY BEER STREETâ€"your new lifestyle starts HERE. Hike, bike, or stroll the RAVINE TRAILS, grab a pint at local breweries, or sip a latte at one of the nearby cafA©s. Hazeldean is a hidden gem with a strong COMMUNITY LEAGUE, parks, playgrounds, and quick access to Whyte Ave. This RENOVATED 5-BED, 2-BATH home has a SEPARATE ENTRANCE to a bright in-law suite. Inside: OPEN-CONCEPT layout, custom cabinets, QUARTZ, pot lights, and new German tilt & turn windows. Massive primary, DOUBLE GARAGE, fenced yard, and exterior UPGRADES in progress. Live where the good vibes are.

Year Built 1956

Type Single Family

Sub-Type Detached Single Family

Style Raised Bungalow

Status Active

#### **Exterior**

Exterior Wood, Stucco

Exterior Features Back Lane, Fenced, Playground Nearby, Schools, Shopping Nearby,

See Remarks

Roof Asphalt Shingles

Construction Wood, Stucco

Foundation Concrete Perimeter