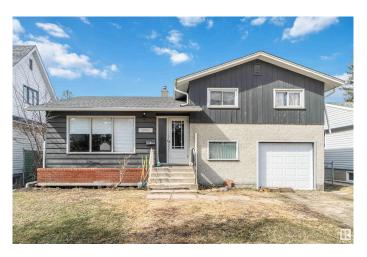

### \$439,800

5 Bedroom, 2.00 Bathroom, 1,256 sqft Single Family on 0.00 Acres

Parkview, Edmonton, AB

Prime opportunity to own a single family home in prime Parkview location! This property sits on a 51 x 110 lot good for future development. Property is fully finished with 4 bedrooms, 2 full baths, large living area kitchen and dining. Property comes with upgraded electrical, plumbing, shingles and newer windows, furnace and hot water tank all in the last 10 years. With a little vision & TLC, this home could become your perfect home or exciting real estate investment.

Built in 1956

MLS® # E4429899 Price \$439,800

Bedrooms 5

Bathrooms 2.00

Full Baths 2

Square Footage 1,256 Acres 0.00 Year Built 1956

Type Single Family

Sub-Type Detached Single Family