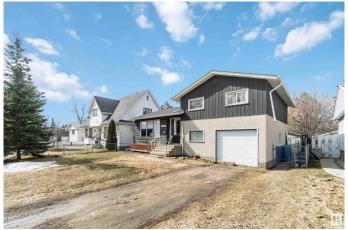

### \$439,800

5 Bedroom, 2.00 Bathroom, 1,256 sqft Single Family on 0.00 Acres

Parkview, Edmonton, AB

Prime opportunity to own a single family home in prime Parkview location! This property sits on a 51 x 110 lot good for future development. Property is fully finished with 4 bedrooms, 2 full baths, large living area kitchen and dining. Property comes with upgraded electrical, plumbing, shingles and newer windows, furnace and hot water tank all in the last 10 years. With a little vision & TLC, this home could become your perfect home or exciting real estate investment.

Built in 1956

MLS® # E4429899 Price \$439,800

Bedrooms 5

Bathrooms 2.00

Full Baths 2

Square Footage 1,256 Acres 0.00 Year Built 1956

Type Single Family

Sub-Type Detached Single Family