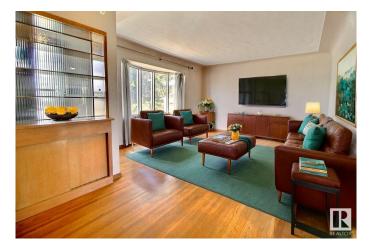

#### \$359,900

3 Bedroom, 2.00 Bathroom, 856 sqft Single Family on 0.00 Acres

Prince Rupert, Edmonton, AB

This solidly built raised Bungalow backs onto a green space with and off-leash dog park. Features 2+1 bedroom, 2 bath and oversized single garage with a  $9\hat{a} \in \mathbb{T} \times 22\hat{a} \in \mathbb{T}$  attached storage. Upgrades include upgraded electrical panel, new hot water tank (2023), new furnace (2015) with new mother boards, roof (2017) and garage roof (2025). Nestled nicely on a 124 $\hat{a} \in \mathbb{T} \times 48\hat{a} \in \mathbb{T}$  lot with mature and park like landscaping. Plenty of space for RV parking. Conveniently located minutes from NAIT with easy access to downtown and transit.

## **Community Information**

| Address<br>Area<br>Subdivision<br>City<br>County<br>Province | 11114 118 Street<br>Edmonton<br>Prince Rupert<br>Edmonton<br>ALBERTA<br>AB                                                                         |  |
|--------------------------------------------------------------|----------------------------------------------------------------------------------------------------------------------------------------------------|--|
| Postal Code                                                  | T5G 2W7                                                                                                                                            |  |
| Amenities                                                    |                                                                                                                                                    |  |
| Amenities<br>Parking                                         | No Animal Home, No Smoking Home, Patio, R.V. Storage<br>Single Garage Detached                                                                     |  |
| Interior                                                     |                                                                                                                                                    |  |
| Appliances                                                   | Dryer, Fan-Ceiling, Refrigerator, Stove-Electric, Washer, Window Coverings, See Remarks                                                            |  |
| Heating                                                      | Forced Air-1, Natural Gas                                                                                                                          |  |
| Stories                                                      | 2                                                                                                                                                  |  |
| Has Basement                                                 | Yes                                                                                                                                                |  |
| Basement                                                     | Full, Finished                                                                                                                                     |  |
| Exterior                                                     |                                                                                                                                                    |  |
| Exterior                                                     | Wood, Stucco                                                                                                                                       |  |
| Exterior Features                                            | Back Lane, Backs Onto Park/Trees, Fenced, Fruit Trees/Shrubs,<br>Landscaped, Playground Nearby, Public Transportation, Schools,<br>Shopping Nearby |  |
| Roof                                                         | Asphalt Shingles                                                                                                                                   |  |
| Construction                                                 | Wood, Stucco                                                                                                                                       |  |
| Foundation                                                   | Concrete Perimeter                                                                                                                                 |  |
| Additional Information                                       |                                                                                                                                                    |  |