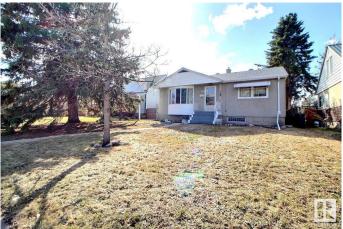

#### \$359,900

3 Bedroom, 2.00 Bathroom, 856 sqft Single Family on 0.00 Acres

Prince Rupert, Edmonton, AB

This solidly built raised Bungalow backs onto a green space with and off-leash dog park. Features 2+1 bedroom, 2 bath and oversized single garage with a  $9\hat{a} \in \mathbb{T} \times 22\hat{a} \in \mathbb{T}$  attached storage. Upgrades include upgraded electrical panel, new hot water tank (2023), new furnace (2015) with new mother boards, roof (2017) and garage roof (2025). Nestled nicely on a 124 $\hat{a} \in \mathbb{T} \times 48\hat{a} \in \mathbb{T}$  lot with mature and park like landscaping. Plenty of space for RV parking. Conveniently located minutes from NAIT with easy access to downtown and transit.

## **Community Information**

| Address<br>Area<br>Subdivision<br>City<br>County<br>Province | 11114 118 Street<br>Edmonton<br>Prince Rupert<br>Edmonton<br>ALBERTA<br>AB                                                                         |  |
|--------------------------------------------------------------|----------------------------------------------------------------------------------------------------------------------------------------------------|--|
| Postal Code                                                  | T5G 2W7                                                                                                                                            |  |
| Amenities                                                    |                                                                                                                                                    |  |
| Amenities<br>Parking                                         | No Animal Home, No Smoking Home, Patio, R.V. Storage<br>Single Garage Detached                                                                     |  |
| Interior                                                     |                                                                                                                                                    |  |
| Appliances                                                   | Dryer, Fan-Ceiling, Refrigerator, Stove-Electric, Washer, Window Coverings, See Remarks                                                            |  |
| Heating                                                      | Forced Air-1, Natural Gas                                                                                                                          |  |
| Stories                                                      | 2                                                                                                                                                  |  |
| Has Basement                                                 | Yes                                                                                                                                                |  |
| Basement                                                     | Full, Finished                                                                                                                                     |  |
| Exterior                                                     |                                                                                                                                                    |  |
| Exterior                                                     | Wood, Stucco                                                                                                                                       |  |
| Exterior Features                                            | Back Lane, Backs Onto Park/Trees, Fenced, Fruit Trees/Shrubs,<br>Landscaped, Playground Nearby, Public Transportation, Schools,<br>Shopping Nearby |  |
| Roof                                                         | Asphalt Shingles                                                                                                                                   |  |
| Construction                                                 | Wood, Stucco                                                                                                                                       |  |
| Foundation                                                   | Concrete Perimeter                                                                                                                                 |  |
| Additional Information                                       |                                                                                                                                                    |  |