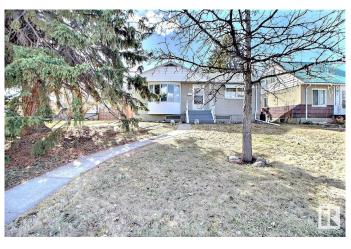

#### \$359,900

3 Bedroom, 2.00 Bathroom, 856 sqft Single Family on 0.00 Acres

Prince Rupert, Edmonton, AB

This solidly built raised Bungalow backs onto a green space with and off-leash dog park. Features 2+1 bedroom, 2 bath and oversized single garage with a  $9\hat{a} \in \mathbb{T} \times 22\hat{a} \in \mathbb{T}$  attached storage. Upgrades include upgraded electrical panel, new hot water tank (2023), new furnace (2015) with new mother boards, roof (2017) and garage roof (2025). Nestled nicely on a 124 $\hat{a} \in \mathbb{T} \times 48\hat{a} \in \mathbb{T}$  lot with mature and park like landscaping. Plenty of space for RV parking. Conveniently located minutes from NAIT with easy access to downtown and transit.

## **Community Information**

| Address<br>Area<br>Subdivision<br>City<br>County<br>Province | 11114 118 Street<br>Edmonton<br>Prince Rupert<br>Edmonton<br>ALBERTA<br>AB                                                                         |  |
|--------------------------------------------------------------|----------------------------------------------------------------------------------------------------------------------------------------------------|--|
| Postal Code                                                  | T5G 2W7                                                                                                                                            |  |
| Amenities                                                    |                                                                                                                                                    |  |
| Amenities<br>Parking                                         | No Animal Home, No Smoking Home, Patio, R.V. Storage<br>Single Garage Detached                                                                     |  |
| Interior                                                     |                                                                                                                                                    |  |
| Appliances                                                   | Dryer, Fan-Ceiling, Refrigerator, Stove-Electric, Washer, Window Coverings, See Remarks                                                            |  |
| Heating                                                      | Forced Air-1, Natural Gas                                                                                                                          |  |
| Stories                                                      | 2                                                                                                                                                  |  |
| Has Basement                                                 | Yes                                                                                                                                                |  |
| Basement                                                     | Full, Finished                                                                                                                                     |  |
| Exterior                                                     |                                                                                                                                                    |  |
| Exterior                                                     | Wood, Stucco                                                                                                                                       |  |
| Exterior Features                                            | Back Lane, Backs Onto Park/Trees, Fenced, Fruit Trees/Shrubs,<br>Landscaped, Playground Nearby, Public Transportation, Schools,<br>Shopping Nearby |  |
| Roof                                                         | Asphalt Shingles                                                                                                                                   |  |
| Construction                                                 | Wood, Stucco                                                                                                                                       |  |
| Foundation                                                   | Concrete Perimeter                                                                                                                                 |  |
| Additional Information                                       |                                                                                                                                                    |  |