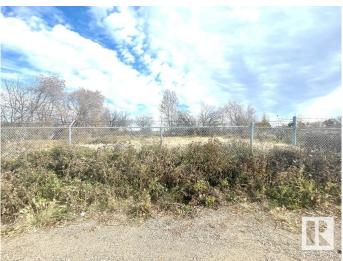

#### \$268,000

0 Bedroom, 0.00 Bathroom, Single Family on 0.00 Acres

Bergman, Edmonton, AB

Here is your Great Opportunity to own this 15,480 square feet land! This price is for total lot dimension of 124.9 x 124. Listing price of \$268,000. equivalents to \$89,333. each lot. Three lots in one title. This is the un-serviced land. Chain fenced all around the land and it is just off Yellowhead Trail and in the Bergman residential community. No need to pay for demolition costs - Investors & Builders - Don't miss out this Great Opportunity!

## Exterior

Exterior Features Corner Lot, See Remarks