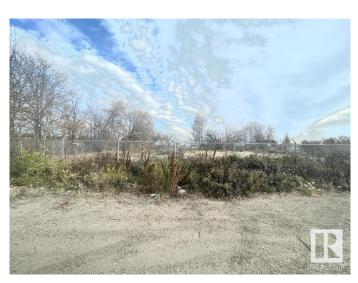

#### \$268,000

0 Bedroom, 0.00 Bathroom, Single Family on 0.00 Acres

Bergman, Edmonton, AB

Here is your Great Opportunity to own this 15,480 square feet land! This price is for total lot dimension of 124.9 x 124. Listing price of \$268,000. equivalents to \$89,333. each lot. Three lots in one title. This is the un-serviced land. Chain fenced all around the land and it is just off Yellowhead Trail and in the Bergman residential community. No need to pay for demolition costs - Investors & Builders - Don't miss out this Great Opportunity!

## Exterior

Exterior Features Corner Lot, See Remarks