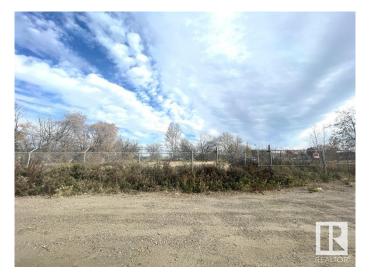

#### \$268,000

0 Bedroom, 0.00 Bathroom, Single Family on 0.00 Acres

Bergman, Edmonton, AB

Here is your Great Opportunity to own this 15,480 square feet land! This price is for total lot dimension of 124.9 x 124. Listing price of \$268,000. equivalents to \$89,333. each lot. Three lots in one title. This is the un-serviced land. Chain fenced all around the land and it is just off Yellowhead Trail and in the Bergman residential community. No need to pay for demolition costs - Investors & Builders - Don't miss out this Great Opportunity!

## Exterior

Exterior Features Corner Lot, See Remarks