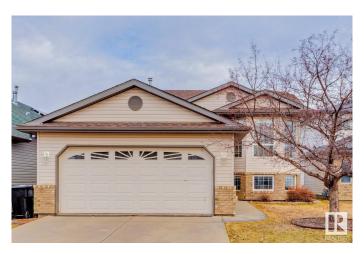

## \$475,000

4 Bedroom, 3.00 Bathroom, 1,179 sqft Single Family on 0.00 Acres

Elsinore, Edmonton, AB

This immaculate 4-bedroom, 3-bathroom home has been lovingly maintained by its original owners and is in pristine condition. Featuring large windows, a bright kitchen with 2021 appliances, new flooring and paint, plus just under 2200sq ft of developed space. The fully finished basement includes a rec room, 4th bedroom, full bath, and ample storage. Enjoy peace of mind with a newer roof (approx. 6 years), plus a 2021 furnace and tankless hot water system. Walking distance to school, park, and trails, with easy access to 97th Street and the Anthony Henday!

## **Exterior**

Exterior Wood, Vinyl

Exterior Features Fenced, Landscaped, Playground Nearby, Public Transportation,

Schools, Shopping Nearby

Roof Asphalt Shingles

Construction Wood, Vinyl

Foundation Concrete Perimeter