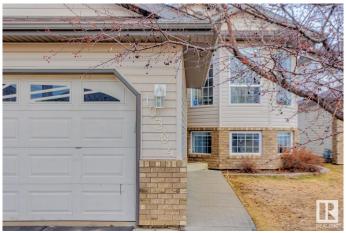

## \$475,000

4 Bedroom, 3.00 Bathroom, 1,179 sqft Single Family on 0.00 Acres

Elsinore, Edmonton, AB

This immaculate 4-bedroom, 3-bathroom home has been lovingly maintained by its original owners and is in pristine condition. Featuring large windows, a bright kitchen with 2021 appliances, new flooring and paint, plus just under 2200sq ft of developed space. The fully finished basement includes a rec room, 4th bedroom, full bath, and ample storage. Enjoy peace of mind with a newer roof (approx. 6 years), plus a 2021 furnace and tankless hot water system. Walking distance to school, park, and trails, with easy access to 97th Street and the Anthony Henday!

### Interior

Interior Features ensuite bathroom

Appliances Dishwasher-Built-In, Dryer, Hood Fan, Oven-Microwave, Refrigerator,

Washer, Stove-Induction

Heating Forced Air-1, Natural Gas

Stories 2

Has Basement Yes

Basement Full, Finished