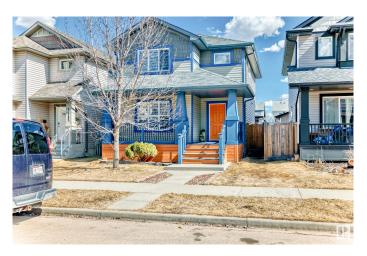

#### \$475,000

4 Bedroom, 3.50 Bathroom, 1,532 sqft Single Family on 0.00 Acres

Cumberland, Edmonton, AB

Welcome to this beautifully maintained and fully finished 2-storey home, offering comfort, style, and functionality for the whole family. Featuring gleaming hardwood floors throughout the main level, this home showcases pride of ownership with numerous upgrades and thoughtful touches. The finished basement includes a spacious bedroom, entertainment room, and a full bathâ€"perfect for guests or extra living space. From the inviting living areas to the modern finishes, this home is move-in ready and ideal for entertaining or everyday living. Don't miss the chance to own a well-cared-for home in a desirable neighborhood!

#### **Exterior**

Exterior Wood, Vinyl

Exterior Features Fenced, Landscaped

Roof Asphalt Shingles

Construction Wood, Vinyl

Foundation Concrete Perimeter