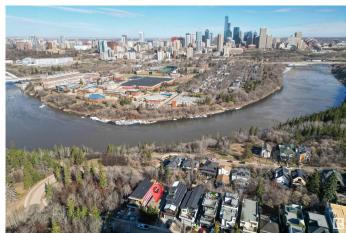

## \$799,900

1 Bedroom, 0.00 Bathroom, 998 sqft Single Family on 0.00 Acres

Strathcona, Edmonton, AB

Endless Potential with Breathtaking Views!
Rare opportunity to own a lot in one of the city's most sought-after locations. This 32 ft x 131 ft property offers the perfect canvas to build your dream home, with unobstructed views of downtown, the iconic Walterdale Bridge, and the historic Rosedale Water Treatment Plant. Nestled in a prime neighborhood, lots like this don't come up oftenâ€"don't miss your chance to create something truly special.

#### **Exterior**

Exterior Wood, Brick, Stucco

Exterior Features Golf Nearby, Hillside, Park/Reserve, Ravine View, River Valley View,

Schools, Shopping Nearby, Ski Hill Nearby, Sloping Lot, View

Downtown, See Remarks