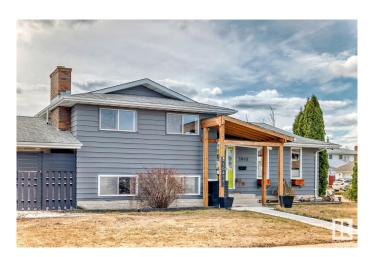

# \$525,000 - 10411 31 Avenue, Edmonton

MLS® #E4430807

## \$525,000

4 Bedroom, 2.50 Bathroom, 1,228 sqft Single Family on 0.00 Acres

Steinhauer, Edmonton, AB

Great family home 4 level split with large yard, Steinhauer neighborhood double detached garage. RV parking. 4 bedrooms 3 upstairs 1 in the basement. wood burning fireplace. island in kitchen included. Air conditioning

Built in 1975

# **Community Information**

Address 10411 31 Avenue

Area Edmonton
Subdivision Steinhauer
City Edmonton

County ALBERTA

Province AB

Postal Code T6J 3K2

#### **Exterior**

Exterior Wood, Vinyl Exterior Features Corner Lot

Roof Asphalt Shingles

Construction Wood, Vinyl

Foundation Concrete Perimeter