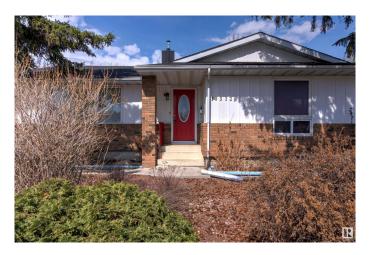

#### \$455,000

5 Bedroom, 3.00 Bathroom, 1,578 sqft Single Family on 0.00 Acres

Belmead, Edmonton, AB

Amazing opportunity for a large family, investors! This bungalow has 5 bedrooms, 3 full bathrooms, main floor laundry and second laundry downstairs, lots of additional rooms/space on both levels, separate entrance. Newer windows, doors, roof, HWT 2023, Furnace 2022, copper wiring, AC, Central Vacuum. The large yard has flower/vegetable boxes for a garden enthusiast. The oversize double garage has a potential for a workshop. Long driveway is suitable for RV parking. Close to the schools, shopping, and future LRT.

Built in 1976

| Exterior          | Wood, Brick, Stucco                                                |
|-------------------|--------------------------------------------------------------------|
| Exterior Features | Playground Nearby, Public Transportation, Schools, Shopping Nearby |
| Roof              | Asphalt Shingles                                                   |
| Construction      | Wood, Brick, Stucco                                                |
| Foundation        | Concrete Perimeter                                                 |
|                   |                                                                    |