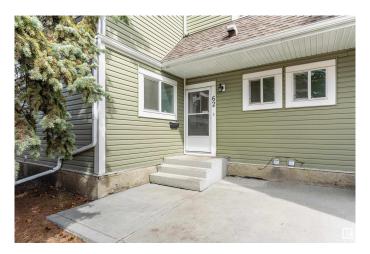

#### \$249,900

3 Bedroom, 1.50 Bathroom, 1,247 sqft Condo / Townhouse on 0.00 Acres

Meyokumin, Edmonton, AB

Fantastic starter family home. 3-beds, with balcony off master bed, 1.5 baths, finished basement w/flex room. Want to walk your kids to school, this home backs Meyokumin elementary school with coveted Cogito Academic program as well as St Richards Catholic elementary with Green STEM Acadamy both with playgrounds minutes to your home. Well maintained through the years, this unit has new HWT, high end silent dishwasher and new weeping tile installed for your peace of mind. Great opportunity to buy into a very low risk building with new vinyl siding, windows, patio's, patio doors, balconies and fences. Most major items upgraded and ready for a new family to make it their home. Close to Grey Nuns Hospital, Millwoods transit and grocery stores all within 5-10 min.

#### **Exterior**

Exterior Wood, Vinyl

Exterior Features Backs Onto Park/Trees, Fenced, Low Maintenance Landscape,

Playground Nearby

Roof Asphalt Shingles

Construction Wood, Vinyl

Foundation Concrete Perimeter